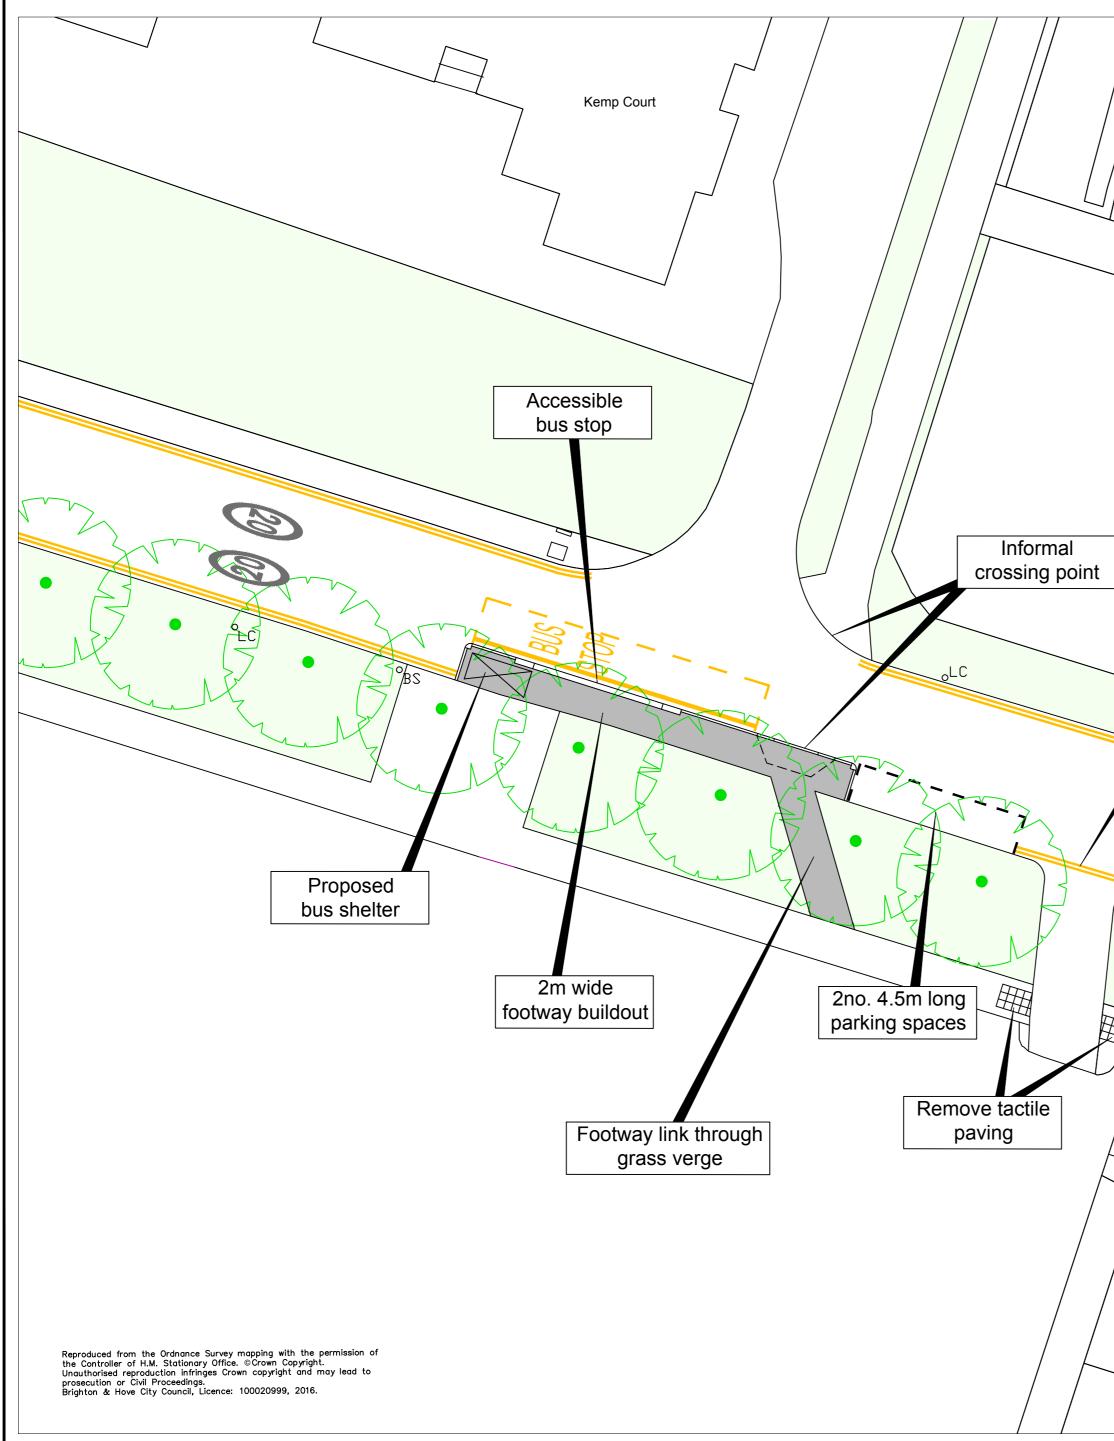

|                                                |                                                                                                                                                       |              | Ĩ                  |
|------------------------------------------------|-------------------------------------------------------------------------------------------------------------------------------------------------------|--------------|--------------------|
|                                                |                                                                                                                                                       |              |                    |
|                                                |                                                                                                                                                       |              |                    |
| Reinstate double<br>yellow lines<br>MANOR ROAD | Rev       Revision details         Status: (tick ✓ as appropriate)         INFORMATION       ✓         DESIGN       □         AS-BUILT       □        |              | Date<br>U<br>WINGS |
|                                                | Signed Drawn: PJO Surveyed: Checked: Approved: File/Acad ref: S: Brighton City Co                                                                     |              | te<br>PTEMBER 2016 |
| ROBIN DEVE                                     | Brighton & Hove<br>City Council         Project Name         SAFE ROUTES<br>TO SCHOOL         Drawing Title         MANOR ROAD<br>GENERAL ARRANGEMENT |              |                    |
| $\neg$                                         | Drawing No<br>SRTS/006                                                                                                                                | Scale<br>NTS | Rev                |